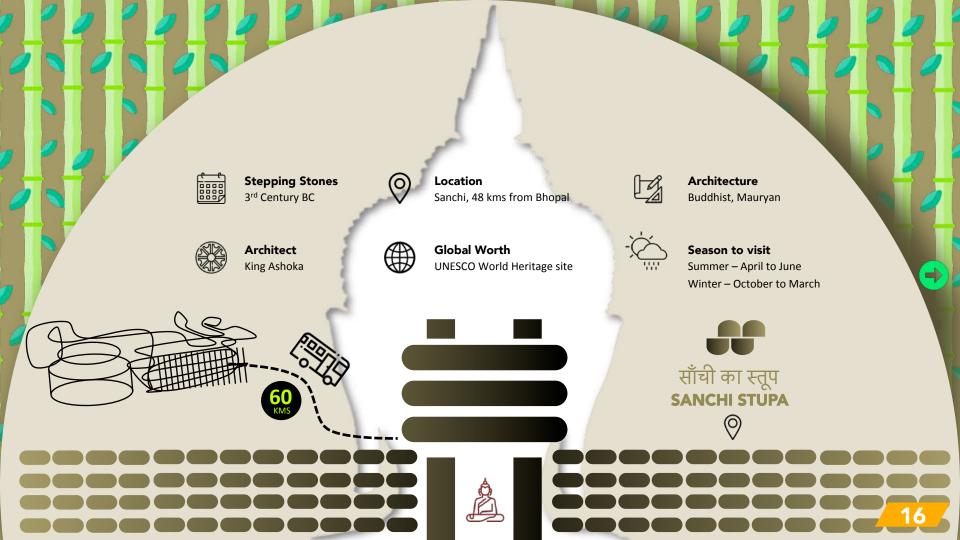

## Explore the places in City

Top 16 tourist places
IGRMS Musuem
Van Vihar
Sanchi Stupa
Bhimbetka Caves
Significant Temples
Prominent Lakes
Bhopal Gate
Shaurya Smarak
Hotels & Resorts

x. An undertaking regarding refund of fee (Annexure)

E X P L O R E T O U R I S M

Sanchi Stupa

Sair Sapatta

**IGRMS Museum** 

Bhimbetka caves

**DISTANCE FROM CAMPUS** 

**Pachmarhi** 