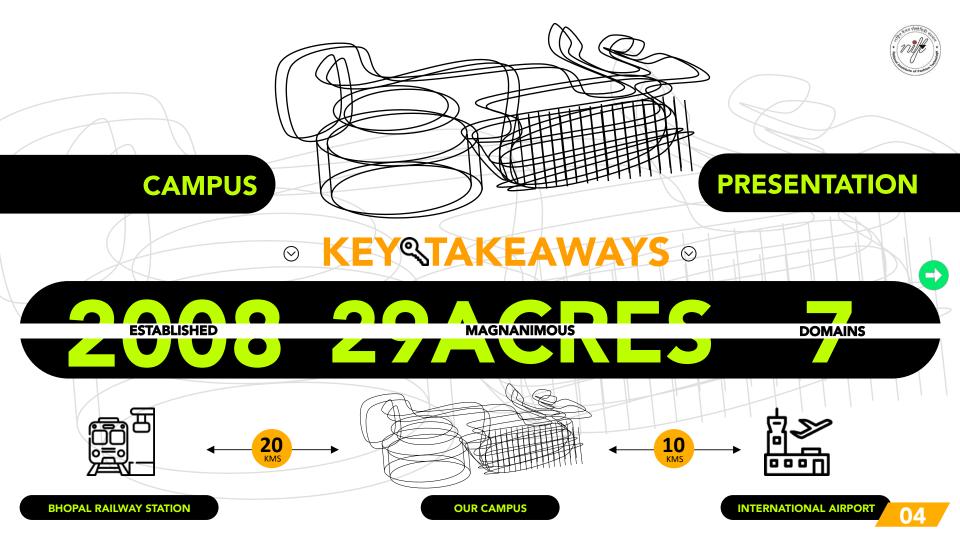

## Campus **Presentation**

Points at Glance Facilities Important Dates Courses offered Gym and Hostel facilities Admission procedures

FASHION & LIFESTYLE ACCESSORIES

**EST 2008** 

TEXTILE DESIGN

**EST 2008** 

FASHION COMMUNICATION

**EST 2022** 

FASHION DESIGN

**EST 2022** 

KNITWEAR DESIGN

**EST 2023** 

BACHELORS IN FASHION TECHNOLOGY

**EST 2023** 

PGPROGRAMMES

FASHION MANAGEMENT

**EST 2013** 

- All India Institute of Medical Sciences ( AIIMS )
- Hamidia Hospital
- Bhopal Memorial Hospital and Research Centre
- Jawaharlal Nehru Cancer Hospital
- Chirayu Hospital
- Sultania Zanana Hospital
- Sewa Sadan Eye Hospital Trust
- ASG Eye Hospital
- Bansal Hospital
- JK Hospital
- Mannan Child Care Hospital
- Aggrawal's Bombay Children Hospital