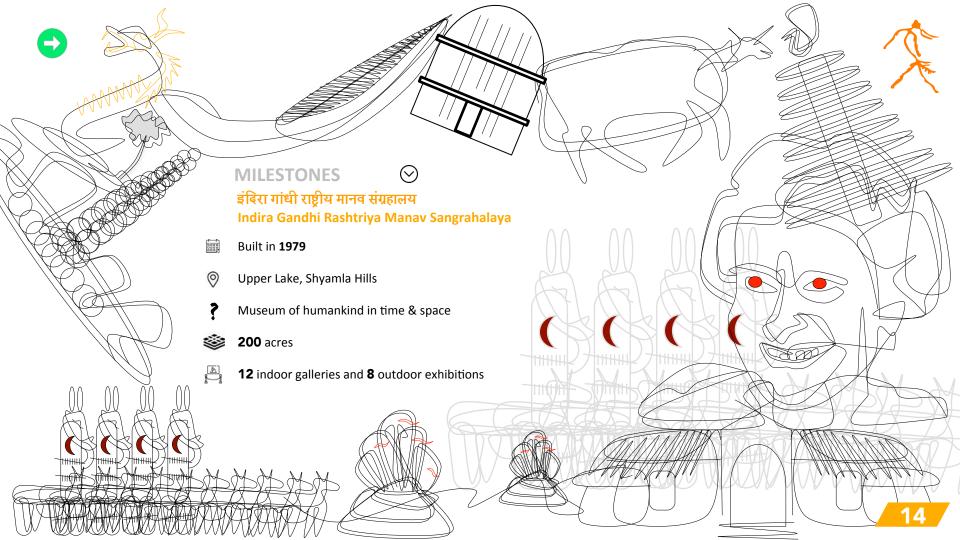

Van Vihar

Jain Temple

Taj Ul Masjid

**Bharat Bhawan** 

**Birla Temple** 

1

**Gohar Mahal** 

Jama Masjid