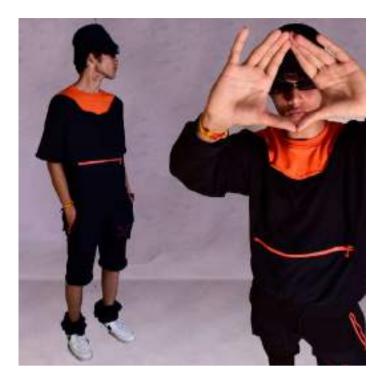

#### COLLECTION

#### ANANTARA: NAGA TO NARA

Anantara captures the mythological metamorphosis of a serpent into a human. Rooted in ancient tales, this collection illustrates five transformative stages: Venomous serpent, shedding skin, fluid transition, near-human form and complete human. Each ensemble symbolises divine evolution, blending myth with fashion.

**POULAMI BISWAS** Aditya Birla Fashion and Retail

+91 9153362098 biswaspoulami99@gmail.com