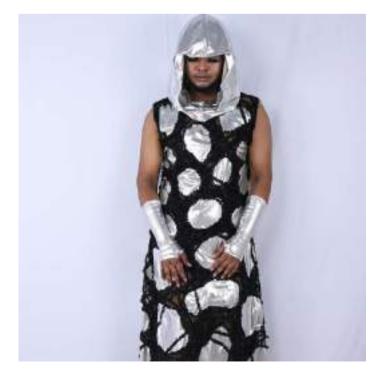

#### ANANTARA: NAGA TO NARA

Anantara captures the mythological metamorphosis of a serpent into a human. Rooted in ancient tales, this collection illustrates five transformative stages: Venomous serpent, shedding skin, fluid transition, near-human form and complete human. Each ensemble symbolises divine evolution, blending myth with fashion.