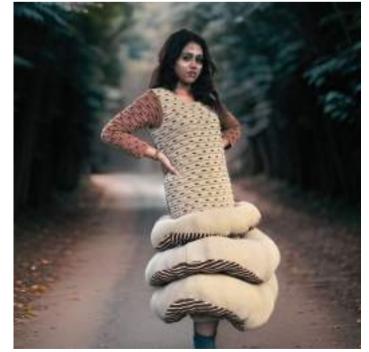

#### FUNGIVERSE

Fungiverse is a haute couture collection for womenswear category. It is an Autumn-Winter collection.The theme is based on 'Mushroom'. The collection is based on the microscopic and the external structure of mushrooms. The diverse shapes, textures, and colours, served as a fascinating and unique source of inspiration for the collection.The collection mainly contains heavy and chunky knit structures. The colour palette is based on earthy colours.

#### **ARIJITA GHARAMI**

Design Collection,

+91 7980844721 arijitagharami99@gmail.com