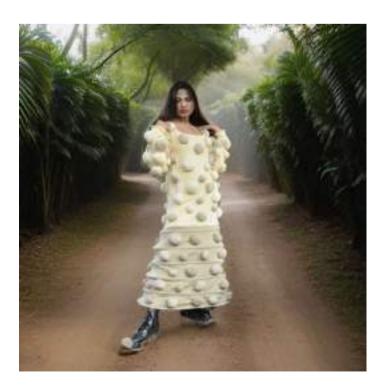

#### FUNGIVERSE

Fungiverse is a haute couture collection for womenswear category. It is an Autumn-Winter collection.The theme is based on 'Mushroom'. The collection is based on the microscopic and the external structure of mushrooms. The diverse shapes, textures, and colours, served as a fascinating and unique source of inspiration for the collection.The collection mainly contains heavy and chunky knit structures. The colour palette is based on earthy colours.

#### **ARIJITA GHARAMI**

Design Collection,

+91 7980844721 arijitagharami99@gmail.com