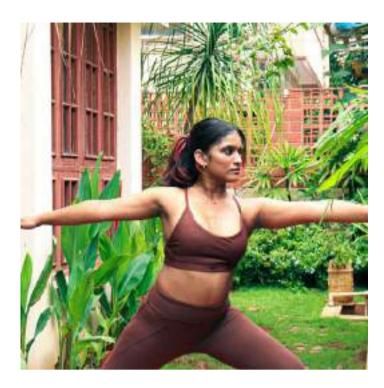

# COLLECTION 2 BORN FROM DUST

The "Born from Dust" collection embodies grounding, renewal, and connection with nature. This women's yoga wear line features earthy tones like olive green, chocolate brown, and greyish beige, reflecting mindfulness and harmony. Each piece is designed to evoke a sense of calm and balance, perfect for those seeking a deeper connection to the natural world through their practice.