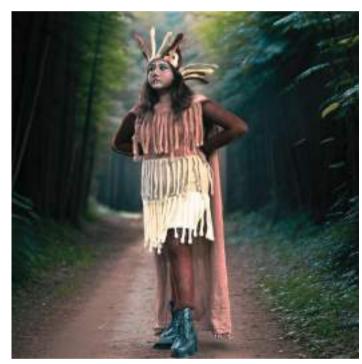

### Wings of resurgence

WINGS OF RESURGENCE is a unisex collection inspired by the beautiful Atlas Moth and its journey of transformation, rebirth & growth.

it is to encourage and remind the wearer to embrace its imperfections and to celebrate personal growth, just as moths emerge from their cacoons transformed and uniquely beautiful, reminding wearers to embrace their own journey of transformation and find beauty in their individuality and imperfections.

UNNITA MONDAL MONTE CARLO

+91 6294526892 unnitamondal433@gmail.com