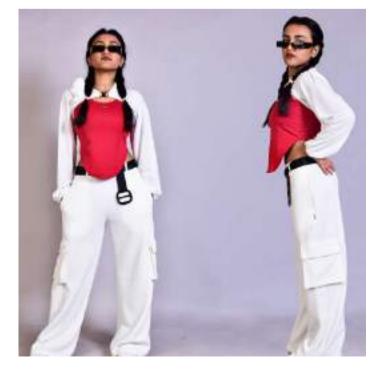

#### COLLECTION 1

#### PLANTOPIA

Encompasses the idea of bringing together natural elements and colors in a harmonious and balanced way. It draws inspiration from the earth and aims to create a sense of tranquility and connection to the natural world.

#### **SNEHA SINGH** Arvind Mills,Gujaratl

+91 6299476909 ss3992284@gmail.com

Winding stems combine with blooming flowers to create this season's floral design for the spring drop.A hand-drawn illustrative feel is spotted across collections, with painterly and watercolour effects creating the newest iterations.