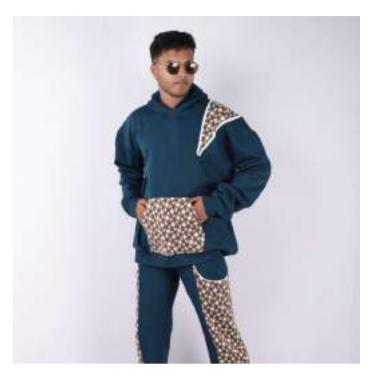

#### ANANTARA: NAGA TO NARA

Anantara captures the mythological metamorphosis of a serpent into a human. Rooted in ancient tales, this collection illustrates five transformative stages: Venomous serpent, shedding skin, fluid transition, near-human form and complete human. Each ensemble symbolises divine evolution, blending myth with fashion.

**POULAMI BISWAS** Aditya Birla Fashion and Retail

+91 9153362098 biswaspoulami99@gmail.com