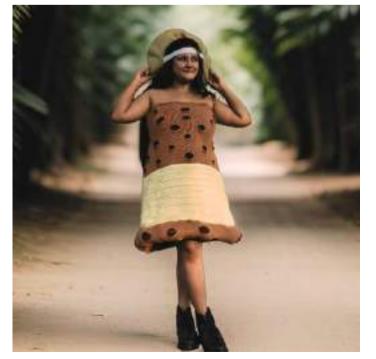

#### FUNGIVERSE

Fungiverse is a haute couture collection for womenswear category. It is an Autumn-Winter collection.The theme is based on 'Mushroom'. The collection is based on the microscopic and the external structure of mushrooms. The diverse shapes, textures, and colours, served as a fascinating and unique source of inspiration for the collection.The collection mainly contains heavy and chunky knit structures. The colour palette is based on earthy colours.

#### **ARIJITA GHARAMI**

Design Collection,

+91 7980844721 arijitagharami99@gmail.com