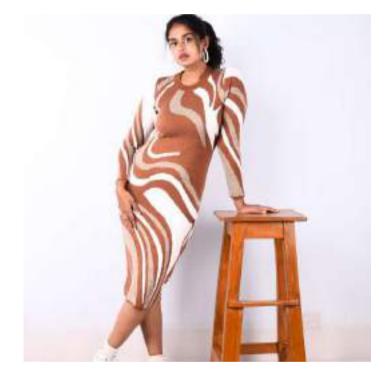

#### PLANTOPIA

Encompasses the idea of bringing together natural elements and colors in a harmonious and balanced way. It draws inspiration from the earth and aims to create a sense of tranquility and connection to the natural world.

#### **SNEHA SINGH** Arvind Mills,Gujaratl

+91 6299476909 ss3992284@gmail.com

Winding stems combine with blooming flowers to create this season's floral design for the spring drop.A hand-drawn illustrative feel is spotted across collections, with painterly and watercolour effects creating the newest iterations.