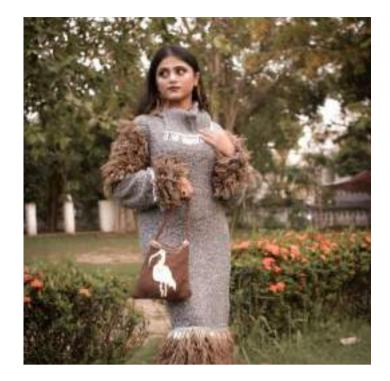

#### COLLECTION 1 EXTINCT BIRDS OF BENGAL

Bengal has lost diverse bird species like the Pink-headed herons, floricans and Forest Owlet, emphasizing the need for conservation efforts to protect remaining avian populations and preserve biodiversity. It's crucial to raise awareness, support conservation projects, and advocate for sustainability to ensure a harmonious relationship with nature and the future flourishing of Bengal's birdlife.

#### SHREYASHREE CHATTERJEE

The Rajlakshmi Cotton Mills Pvt. Ltd

+91 9123472428 shreyoshree24@gmail.com