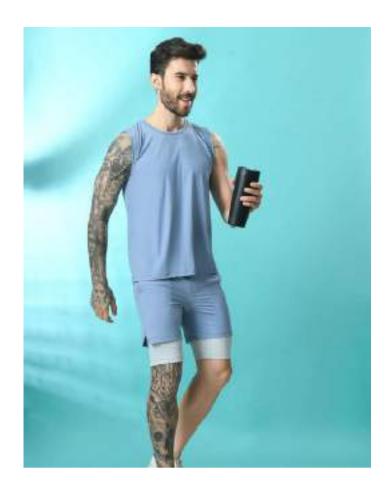

#### I LET MYSELF BREATHE

"I Let Myself Breathe" is a theme for men's athleisure wear that embodies the concept of finding solace in nature, slowing down, and disconnecting from the fast pace of modern life to reconnect with oneself. Garments are designed with comfort and functionality in mind, allowing wearers to move freely and comfortably during both active and leisurely pursuits.

**MRINMOYEE PAL** Design Collection

+91 7001451176 mrinmoyeepal14@gmail.com