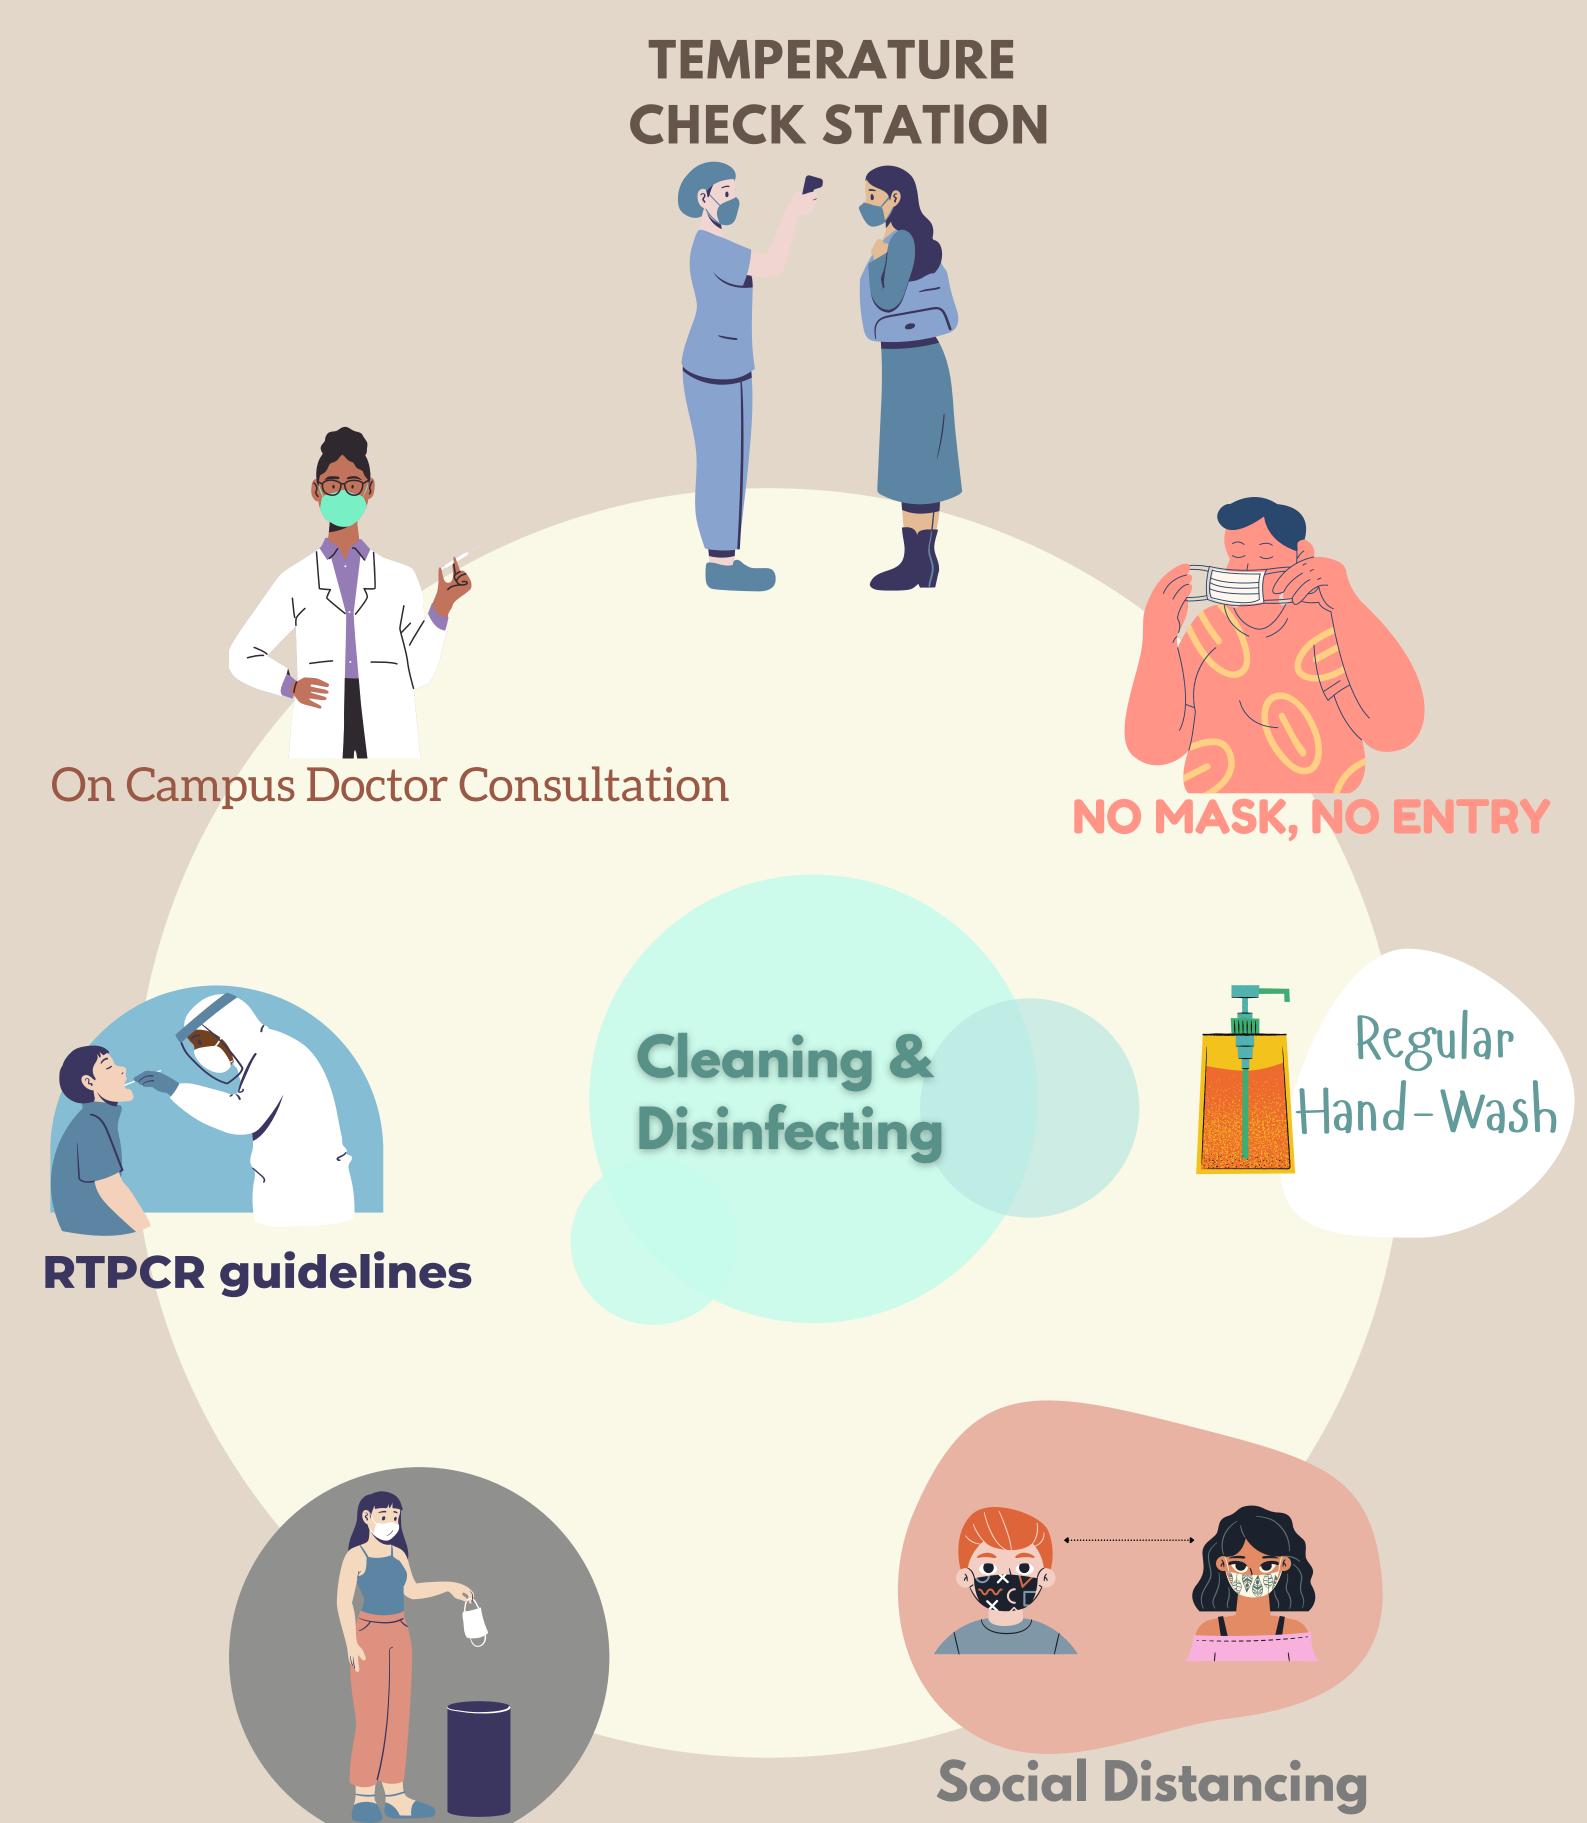

# BACK TO COLLEGE

COVID-19
PROTOCOLS &
INFORMATION

PROPER MASK DISPOSAL

### **COVID-19 Prevention**Protocols at NIFT-Mumbai